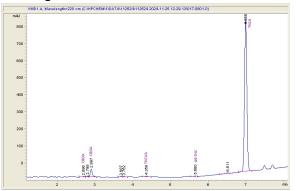

## Sample 809-112524-015

**Animal Face** 

Sample Submitted: 11-25-2024; Report Date: 11-29-2024

# **Animal Face**

Plant Material: Hemp Flower

#### Chromatogram



#### Cannabinoid Profile



## Cannabinoid Profile by HPLC

0.16%

Delta-9-THC

0.00%

**CBD** 

| Cannabinoid          | % wt  | mg/g   |
|----------------------|-------|--------|
| CBDA                 | 0.051 | 0.51   |
| CBGA                 | 1.0   | 10.0   |
| THCVa                | 0.151 | 1.51   |
| Delta-9-THC          | 0.162 | 1.62   |
| THCA                 | 24.6  | 245.96 |
| Total Cannabinoids   | 25.96 | 259.6  |
| Calculated Total THC | 21.73 | 217.33 |
| Calculated CBD Yield | 0.04  | 0.45   |

Calculated Total THC = Delta-9-THC + 0.877 \* THCA Calculated Maximum CBD Yield = CBD + 0.877 \* CBDA

25.96%

**Total Cannabinoids** 

### Marin Analytics, LLC

250 Bel Marin Keys Blvd, Suite D4 Novato, CA 94949

833-321-TEST / info@marinanalytics.com



Mike Clemmons Lab Manage