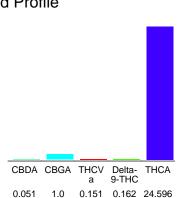

#### Cannabinoid Profile

## Cannabinoid Profile by HPLC

0.16%

Delta-9-THC

0.00%

**CBD** 

| Cannabinoid          | % wt  | mg/g   |
|----------------------|-------|--------|
| CBDA                 | 0.051 | 0.51   |
| CBGA                 | 1.0   | 10.0   |
| THCVa                | 0.151 | 1.51   |
| Delta-9-THC          | 0.162 | 1.62   |
| THCA                 | 24.6  | 245.96 |
| Total Cannabinoids   | 25.96 | 259.6  |
| Calculated Total THC | 21.73 | 217.33 |
| Calculated CBD Yield | 0.04  | 0.45   |

Calculated Total THC = Delta-9-THC + 0.877 \* THCA Calculated Maximum CBD Yield = CBD + 0.877 \* CBDA

25.96%

**Total Cannabinoids** 