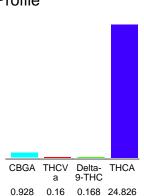

#### Cannabinoid Profile

### Cannabinoid Profile by HPLC

0.17%

Delta-9-THC

0.00%

**CBD** 

| Cannabinoid                                       | % wt  | mg/g   |
|---------------------------------------------------|-------|--------|
| CBGA                                              | 0.928 | 9.28   |
| THCVa                                             | 0.16  | 1.6    |
| Delta-9-THC                                       | 0.168 | 1.68   |
| THCA                                              | 24.83 | 248.26 |
| Total Cannabinoids                                | 26.08 | 260.8  |
| Calculated Total THC                              | 21.94 | 219.40 |
| Calculated CBD Yield                              | 0.00  | 0.00   |
| Calculated Total THC = Delta-9-THC + 0.877 * THCA |       |        |