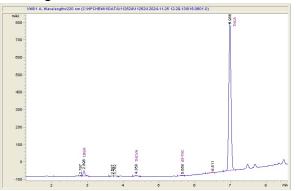

## Sample 809-112524-014

Blue Gushers

Sample Submitted: 11-25-2024; Report Date: 11-29-2024

# **Blue Gushers**

Plant Material: Hemp Flower

#### Chromatogram



#### Cannabinoid Profile



### Cannabinoid Profile by HPLC

0.17%

Delta-9-THC

0.00%

**CBD** 

| Cannabinoid                                       | % wt  | mg/g   |
|---------------------------------------------------|-------|--------|
| CBGA                                              | 0.928 | 9.28   |
| THCVa                                             | 0.16  | 1.6    |
| Delta-9-THC                                       | 0.168 | 1.68   |
| THCA                                              | 24.83 | 248.26 |
| Total Cannabinoids                                | 26.08 | 260.8  |
| Calculated Total THC                              | 21.94 | 219.40 |
| Calculated CBD Yield                              | 0.00  | 0.00   |
| Calculated Total THC = Delta-9-THC + 0.877 * THCA |       |