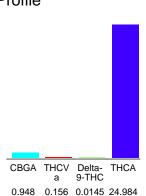

#### Cannabinoid Profile

## Cannabinoid Profile by HPLC

0.01%

Delta-9-THC

0.00%

**CBD** 

| Cannabinoid                                          | % wt   | mg/g   |
|------------------------------------------------------|--------|--------|
| CBGA                                                 | 0.948  | 9.48   |
| THCVa                                                | 0.156  | 1.56   |
| Delta-9-THC                                          | 0.0145 | 0.145  |
| THCA                                                 | 24.98  | 249.84 |
| Total Cannabinoids                                   | 26.10  | 261.0  |
| Calculated Total THC                                 | 21.93  | 219.25 |
| Calculated CBD Yield                                 | 0.00   | 0.00   |
| Coloulated Total TLIC - Dolto 0 TLIC + 0 977 * TLICA |        |        |