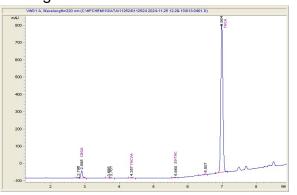

# Sample 809-112524-011

Jungle Juice

Sample Submitted: 11-25-2024; Report Date: 11-29-2024

# Jungle Juice

Plant Material: Hemp Flower

### Chromatogram



#### Cannabinoid Profile



## Cannabinoid Profile by HPLC

0.01%

Delta-9-THC

0.00%

**CBD** 

| Cannabinoid                                          | % wt   | mg/g   |
|------------------------------------------------------|--------|--------|
| CBGA                                                 | 0.948  | 9.48   |
| THCVa                                                | 0.156  | 1.56   |
| Delta-9-THC                                          | 0.0145 | 0.145  |
| THCA                                                 | 24.98  | 249.84 |
| Total Cannabinoids                                   | 26.10  | 261.0  |
| Calculated Total THC                                 | 21.93  | 219.25 |
| Calculated CBD Yield                                 | 0.00   | 0.00   |
| Coloulated Total TLIC -