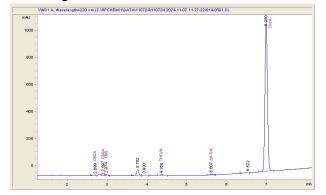

## Sample 809-110724-008

Lemon Cherry Gelato

Sample Submitted: 11-07-2024; Report Date: 11-08-2024

# Lemon Cherry Gelato

Plant Material: Hemp Flower

#### Chromatogram



## Cannabinoid Profile



### Cannabinoid Profile by HPLC

0.26%

Delta-9-THC

0.00%

**CBD** 

28.33%

**Total Cannabinoids** 

| Cannabinoid          | % wt  | mg/g   |
|----------------------|-------|--------|
| CBDA                 | 0.073 | 0.73   |
| CBGA                 | 1.055 | 10.55  |
| CBG                  | 0.185 | 1.85   |
| THCVa                | 0.239 | 2.39   |
| Delta-9-THC          | 0.258 | 2.58   |
| THCA                 | 26.52 | 265.21 |
| Total Cannabinoids   | 28.33 | 283.3  |
| Calculated Total THC | 23.52 | 235.17 |
| Calculated CBD Yield | 0.06  | 0.64   |
|                      |       |        |

Calculated Total THC = Delta-9-THC + 0.877 \* THCA Calculated Maximum CBD Yield = CBD + 0.877 \* CBDA

Marin Analytics, LLC

250 Bel Marin Keys Blvd, Suite D4 Novat