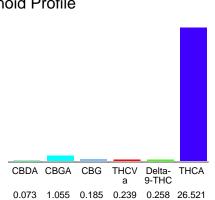

## Cannabinoid Profile

### Cannabinoid Profile by HPLC

0.26%

Delta-9-THC

0.00%

**CBD** 

28.33%

**Total Cannabinoids** 

| Cannabinoid          | % wt  | mg/g   |
|----------------------|-------|--------|
| CBDA                 | 0.073 | 0.73   |
| CBGA                 | 1.055 | 10.55  |
| CBG                  | 0.185 | 1.85   |
| THCVa                | 0.239 | 2.39   |
| Delta-9-THC          | 0.258 | 2.58   |
| THCA                 | 26.52 | 265.21 |
| Total Cannabinoids   | 28.33 | 283.3  |
| Calculated Total THC | 23.52 | 235.17 |
| Calculated CBD Yield | 0.06  | 0.64   |
|                      |       |        |