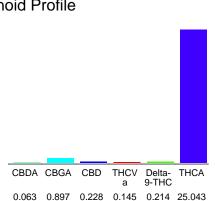

#### Cannabinoid Profile

### Cannabinoid Profile by HPLC

0.21%

Delta-9-THC

0.23%

CBD

26.59%

**Total Cannabinoids** 

| Cannabinoid               | % wt  | mg/g   |
|---------------------------|-------|--------|
| CBDA                      | 0.063 | 0.63   |
| CBGA                      | 0.897 | 8.97   |
| CBD                       | 0.228 | 2.28   |
| THCVa                     | 0.145 | 1.45   |
| Delta-9-THC               | 0.214 | 2.14   |
| THCA                      | 25.04 | 250.43 |
| <b>Total Cannabinoids</b> | 26.59 | 265.9  |
| Calculated Total THC      | 22.18 | 221.77 |
| Calculated CBD Yield      | 0.28  | 2.83   |
|                           |       |        |