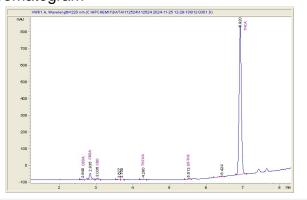

## Sample 809-112524-010

**Pemanent Marker** 

Sample Submitted: 11-25-2024; Report Date: 11-29-2024

# **Pemanent Marker**

Plant Material: Hemp Flower

#### Chromatogram



#### Cannabinoid Profile



### Cannabinoid Profile by HPLC

0.21%

Delta-9-THC

0.23%

CBD

26.59%

**Total Cannabinoids** 

| Cannabinoid               | % wt  | mg/g   |
|---------------------------|-------|--------|
| CBDA                      | 0.063 | 0.63   |
| CBGA                      | 0.897 | 8.97   |
| CBD                       | 0.228 | 2.28   |
| THCVa                     | 0.145 | 1.45   |
| Delta-9-THC               | 0.214 | 2.14   |
| THCA                      | 25.04 | 250.43 |
| <b>Total Cannabinoids</b> | 26.59 | 265.9  |
| Calculated Total THC      | 22.18 | 221.77 |
| Calculated CBD Yield      | 0.28  | 2.83   |
|                           |       |        |

Calculated Total THC = Delta-9-THC + 0.877 \* THCA Calculated Maximum CBD Yield = CBD + 0.877 \* CBDA

Mari