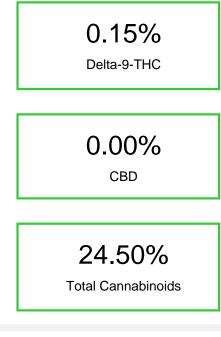

## Sour Deez

Sample Submitted: 11-25-2024; Report Date: 11-29-2024

Cannabinoid Profile by HPLC

| Cannabinoid                                                                                            | % wt  | mg/g   |
|--------------------------------------------------------------------------------------------------------|-------|--------|
| CBDA                                                                                                   | 0.048 | 0.48   |
| CBGA                                                                                                   | 0.649 | 6.49   |
| CBG                                                                                                    | 0.081 | 0.81   |
| THCVa                                                                                                  | 0.138 | 1.38   |
| Delta-9-THC                                                                                            | 0.146 | 1.46   |
| THCA                                                                                                   | 23.43 | 234.33 |
| Total Cannabinoids                                                                                     | 24.50 | 245.0  |
| Calculated Total THC                                                                                   | 20.70 | 206.97 |
| Calculated CBD Yield                                                                                   | 0.04  | 0.42   |
| Calculated Total THC = Delta-9-THC + 0.877 * THCA<br>Calculated Maximum CBD Yield = CBD + 0.877 * CBDA |       |        |