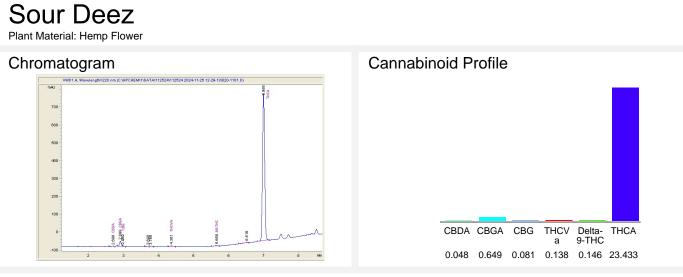

## Sour Deez

Sample Submitted: 11-25-2024; Report Date: 11-29-2024

Cannabinoid Profile by HPLC

| Cannabinoid                                                                                            | % wt  | mg/g   |
|--------------------------------------------------------------------------------------------------------|-------|--------|
| CBDA                                                                                                   | 0.048 | 0.48   |
| CBGA                                                                                                   | 0.649 | 6.49   |
| CBG                                                                                                    | 0.081 | 0.81   |
| THCVa                                                                                                  | 0.138 | 1.38   |
| Delta-9-THC                                                                                            | 0.146 | 1.46   |
| THCA                                                                                                   | 23.43 | 234.33 |
| Total Cannabinoids                                                                                     | 24.50 | 245.0  |
| Calculated Total THC                                                                                   | 20.70 | 206.97 |
| Calculated CBD Yield                                                                                   | 0.04  | 0.42   |
| Calculated Total THC = Delta-9-THC + 0.877 * THCA<br>Calculated Maximum CBD Yield = CBD + 0.877 * CBDA |       |        |